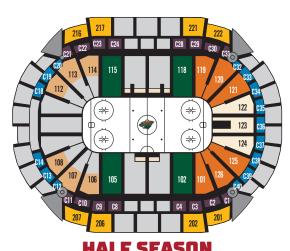

## SEAT LOCATIONS

| FULL<br>Season |                    |                   | HALF SEASON<br>TWO (2) PLANS AVAILABLE - 22 GAMES |             |                    |           |   |
|----------------|--------------------|-------------------|---------------------------------------------------|-------------|--------------------|-----------|---|
| 44 GAMES       |                    | <b>IRON RANGE</b> |                                                   | NORTHWOODS  |                    |           |   |
| Location       | PER SEAT* (SEASON) |                   | PER SEAT* (SEASON)                                |             | PER SEAT* (SEASON) |           |   |
|                | <b>\$334</b> (\$14 | 4,696)            | \$348                                             | (\$7,654)   | \$346              | (\$7,612) |   |
|                | <b>\$124</b> (\$5  | ,441)             | \$130                                             | (\$2,859)   | \$130              | (\$2,841) |   |
|                | <b>\$209</b> (\$9  | ,181) 🦹           | \$235                                             | (\$5,169) 📡 | \$235              | (\$5,151) | X |
|                | <b>\$106</b> (\$4  | ,626)             | \$111                                             | (\$2,428)   | \$110              | (\$2,413) |   |
|                | <b>\$191</b> (\$8  | ,366) 🦹           | \$216                                             | (\$4,738) 📡 | \$215              | (\$4,723) | X |
|                | <b>\$132</b> (\$5  | ,775)             | \$136                                             | (\$2,985)   | \$135              | (\$2,965) |   |
|                | <b>\$110</b> (\$4  | ,811)             | \$114                                             | (\$2,499)   | \$113              | (\$2,483) |   |
|                | <b>\$100</b> (\$4  | ,391)             | \$104                                             | (\$2,277)   | \$103              | (\$2,261) |   |
|                | <b>\$103</b> (\$4  | ,527)             |                                                   |             |                    | _         |   |
|                | <b>\$95</b> (\$4   | ,154)             | \$99                                              | (\$2,158)   | \$98               | (\$2,145) |   |
|                | <b>\$62</b> (\$2   | ,709)             | \$67                                              | (\$1,463)   | \$67               | (\$1,453) |   |
|                | SOLD OUT           |                   | _                                                 |             | _                  |           |   |
|                | <b>\$79</b> (\$3   | ,457)             |                                                   |             |                    | _         |   |