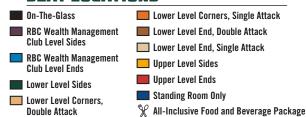

## SEAT LOCATIONS

| FULL<br>Season |                    |                   | HALF SEASON<br>TWO (2) PLANS AVAILABLE - 22 GAMES |             |                    |           |   |
|----------------|--------------------|-------------------|---------------------------------------------------|-------------|--------------------|-----------|---|
| 44 GAMES       |                    | <b>IRON RANGE</b> |                                                   | NORTHWOODS  |                    |           |   |
| Location       | PER SEAT* (SEASON) |                   | PER SEAT* (SEASON)                                |             | PER SEAT* (SEASON) |           |   |
|                | <b>\$334</b> (\$14 | 4,696)            | \$348                                             | (\$7,654)   | \$346              | (\$7,612) |   |
|                | <b>\$124</b> (\$5  | ,441)             | \$130                                             | (\$2,859)   | \$130              | (\$2,841) |   |
|                | <b>\$209</b> (\$9  | ,181) 🦹           | \$235                                             | (\$5,169) 📡 | \$235              | (\$5,151) | X |
|                | <b>\$106</b> (\$4  | ,626)             | \$111                                             | (\$2,428)   | \$110              | (\$2,413) |   |
|                | <b>\$191</b> (\$8  | ,366) 🦹           | \$216                                             | (\$4,738) 📡 | \$215              | (\$4,723) | X |
|                | <b>\$132</b> (\$5  | ,775)             | \$136                                             | (\$2,985)   | \$135              | (\$2,965) |   |
|                | <b>\$110</b> (\$4  | ,811)             | \$114                                             | (\$2,499)   | \$113              | (\$2,483) |   |
|                | <b>\$100</b> (\$4  | ,391)             | \$104                                             | (\$2,277)   | \$103              | (\$2,261) |   |
|                | <b>\$103</b> (\$4  | ,527)             |                                                   |             |                    | _         |   |
|                | <b>\$95</b> (\$4   | ,154)             | \$99                                              | (\$2,158)   | \$98               | (\$2,145) |   |
|                | <b>\$62</b> (\$2   | ,709)             | \$67                                              | (\$1,463)   | \$67               | (\$1,453) |   |
|                | SOLD OUT           |                   | _                                                 |             | _                  |           |   |
|                | <b>\$79</b> (\$3   | ,457)             |                                                   |             |                    | _         |   |