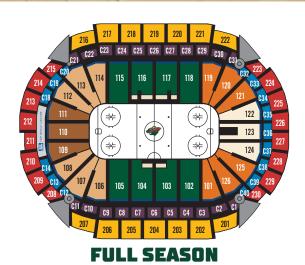

## SEAT LOCATIONS

| FULL<br>Season |                    |                   | HALF SEASON<br>TWO (2) PLANS AVAILABLE - 22 GAMES |             |                    |           |   |
|----------------|--------------------|-------------------|---------------------------------------------------|-------------|--------------------|-----------|---|
| 44 GAMES       |                    | <b>IRON RANGE</b> |                                                   | NORTHWOODS  |                    |           |   |
| Location       | PER SEAT* (SEASON) |                   | PER SEAT* (SEASON)                                |             | PER SEAT* (SEASON) |           |   |
|                | <b>\$334</b> (\$14 | 4,696)            | \$348                                             | (\$7,654)   | \$346              | (\$7,612) |   |
|                | <b>\$124</b> (\$5  | ,441)             | \$130                                             | (\$2,859)   | \$130              | (\$2,841) |   |
|                | <b>\$209</b> (\$9  | ,181) 🦹           | \$235                                             | (\$5,169) 📡 | \$235              | (\$5,151) | X |
|                | <b>\$106</b> (\$4  | ,626)             | \$111                                             | (\$2,428)   | \$110              | (\$2,413) |   |
|                | <b>\$191</b> (\$8  | ,366) 🦹           | \$216                                             | (\$4,738) 📡 | \$215              | (\$4,723) | X |
|                | <b>\$132</b> (\$5  | ,775)             | \$136                                             | (\$2,985)   | \$135              | (\$2,965) |   |
|                | <b>\$110</b> (\$4  | ,811)             | \$114                                             | (\$2,499)   | \$113              | (\$2,483) |   |
|                | <b>\$100</b> (\$4  | ,391)             | \$104                                             | (\$2,277)   | \$103              | (\$2,261) |   |
|                | <b>\$103</b> (\$4  | ,527)             |                                                   |             |                    | _         |   |
|                | <b>\$95</b> (\$4   | ,154)             | \$99                                              | (\$2,158)   | \$98               | (\$2,145) |   |
|                | <b>\$62</b> (\$2   | ,709)             | \$67                                              | (\$1,463)   | \$67               | (\$1,453) |   |
|                | SOLD OUT           |                   | _                                                 |             | _                  |           |   |
|                | <b>\$79</b> (\$3   | ,457)             |                                                   |             |                    | _         |   |