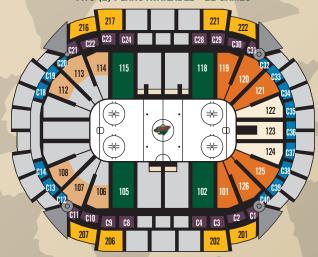

#### HALF SEASON PLANS

TWO (2) PLANS AVAILABLE - 22 GAMES

| 7 | Seat Location                          | Price/Seat* | Price/Season |
|---|----------------------------------------|-------------|--------------|
|   | On-The-Glass                           | \$319       | \$7,018      |
|   | RBC Wealth Management Club Level Sides | \$125       | \$2,750      |
|   | RBC Wealth Management Club Level Ends  | \$107       | \$2,354      |
|   | Lower Level Sides                      | \$129       | \$2,838      |
|   | Lower Level Corners, Double Attack     | \$108       | \$2,376      |
|   | Lower Level Corners, Single Attack     | \$99        | \$2,178      |
|   | Lower Level End, Single Attack         | \$94        | \$2,068      |
|   | Upper Level Sides                      | \$63        | \$1,386      |
|   |                                        |             |              |

### 11-GAME PLANS

SIX (6) PLANS AVAILABLE

|                                        | WEEKEND PLAN |              | RIVALRY PLAN |              | SNUWBIRD PLAN |              |
|----------------------------------------|--------------|--------------|--------------|--------------|---------------|--------------|
| Seat Location                          | Price/Seat*  | Price/Season | Price/Seat*  | Price/Season | Price/Seat*   | Price/Season |
| RBC Wealth Management Club Level Sides | \$140        | \$1,540      | \$135        | \$1,485      | -             | _            |
| RBC Wealth Management Club Level Ends  | \$122        | \$1,342      | \$117        | \$1,287      | \$114         | \$1,250      |
| Lower Level Sides                      | \$144        | \$1,584      | \$139        | \$1,529      | \$133         | \$1,465      |
| Lower Level Corners, Single Attack     | \$114        | \$1,254      | \$109        | \$1,199      | \$103         | \$1,134      |
| Lower Level End, Single Attack         | \$109        | \$1,199      | \$104        | \$1,144      | \$99          | \$1,091      |
| Upper Level Sides                      | \$78         | \$858        | \$73         | \$803        | \$70          | \$764        |

| E CONTRACTOR DE LA CONT | EASTERN CONFERENCE PLAN WEEKDAY PLAN |              |             | FLYIN PLAN   |             |              |
|--------------------------------------------------------------------------------------------------------------------------------------------------------------------------------------------------------------------------------------------------------------------------------------------------------------------------------------------------------------------------------------------------------------------------------------------------------------------------------------------------------------------------------------------------------------------------------------------------------------------------------------------------------------------------------------------------------------------------------------------------------------------------------------------------------------------------------------------------------------------------------------------------------------------------------------------------------------------------------------------------------------------------------------------------------------------------------------------------------------------------------------------------------------------------------------------------------------------------------------------------------------------------------------------------------------------------------------------------------------------------------------------------------------------------------------------------------------------------------------------------------------------------------------------------------------------------------------------------------------------------------------------------------------------------------------------------------------------------------------------------------------------------------------------------------------------------------------------------------------------------------------------------------------------------------------------------------------------------------------------------------------------------------------------------------------------------------------------------------------------------------|--------------------------------------|--------------|-------------|--------------|-------------|--------------|
| Seat Location                                                                                                                                                                                                                                                                                                                                                                                                                                                                                                                                                                                                                                                                                                                                                                                                                                                                                                                                                                                                                                                                                                                                                                                                                                                                                                                                                                                                                                                                                                                                                                                                                                                                                                                                                                                                                                                                                                                                                                                                                                                                                                                  | Price/Seat*                          | Price/Season | Price/Seat* | Price/Season | Price/Seat* | Price/Season |
| RBC Wealth Management Club Level Sides                                                                                                                                                                                                                                                                                                                                                                                                                                                                                                                                                                                                                                                                                                                                                                                                                                                                                                                                                                                                                                                                                                                                                                                                                                                                                                                                                                                                                                                                                                                                                                                                                                                                                                                                                                                                                                                                                                                                                                                                                                                                                         | \$130                                | \$1,430      | \$127       | \$1,397      | -           | - /          |
| RBC Wealth Management Club Level Ends                                                                                                                                                                                                                                                                                                                                                                                                                                                                                                                                                                                                                                                                                                                                                                                                                                                                                                                                                                                                                                                                                                                                                                                                                                                                                                                                                                                                                                                                                                                                                                                                                                                                                                                                                                                                                                                                                                                                                                                                                                                                                          | \$112                                | \$1,232      | \$110       | \$1,210      | \$119       | \$1,302      |
| Lower Level Sides                                                                                                                                                                                                                                                                                                                                                                                                                                                                                                                                                                                                                                                                                                                                                                                                                                                                                                                                                                                                                                                                                                                                                                                                                                                                                                                                                                                                                                                                                                                                                                                                                                                                                                                                                                                                                                                                                                                                                                                                                                                                                                              | \$134                                | \$1,474      | \$130       | \$1,430      | \$142       | \$1,557      |
| Lower Level Corners, Single Attack                                                                                                                                                                                                                                                                                                                                                                                                                                                                                                                                                                                                                                                                                                                                                                                                                                                                                                                                                                                                                                                                                                                                                                                                                                                                                                                                                                                                                                                                                                                                                                                                                                                                                                                                                                                                                                                                                                                                                                                                                                                                                             | \$104                                | \$1,144      | \$100       | \$1,100      | \$112       | \$1,227      |
| Lower Level End, Single Attack                                                                                                                                                                                                                                                                                                                                                                                                                                                                                                                                                                                                                                                                                                                                                                                                                                                                                                                                                                                                                                                                                                                                                                                                                                                                                                                                                                                                                                                                                                                                                                                                                                                                                                                                                                                                                                                                                                                                                                                                                                                                                                 | \$99                                 | \$1,089      | \$96        | \$1,056      | \$107       | \$1,175      |
| Upper Level Sides                                                                                                                                                                                                                                                                                                                                                                                                                                                                                                                                                                                                                                                                                                                                                                                                                                                                                                                                                                                                                                                                                                                                                                                                                                                                                                                                                                                                                                                                                                                                                                                                                                                                                                                                                                                                                                                                                                                                                                                                                                                                                                              | \$68                                 | \$748        | \$65        | \$715        | \$76        | \$829        |