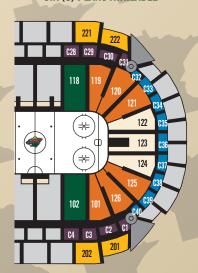

### 2022-2023 SEASON TICKET PRICING

#### **FULL SEASON PLANS**

| Seat Location                        | Price/Seat* | Price/Season |
|--------------------------------------|-------------|--------------|
| On-The-Glass                         | \$314       | \$13,816     |
| RBC Wealth Management Club Level Sid | es \$120    | \$5,280      |
| RBC Wealth Management Club Level End | ds \$102    | \$4,488      |
| Lower Level Sides                    | \$124       | \$5,456      |
| Lower Level Corners, Double Attack   | \$103       | \$4,532      |
| Lower Level Corners, Single Attack   | \$94        | \$4,136      |
| Lower Level End, Double Attack       | \$97        | \$4,268      |
| Lower Level End, Single Attack       | \$89        | \$3,916      |
| Upper Level Sides                    | \$58        | \$2,552      |
| Upper Level Ends                     | SOL         | D OUT        |
| Standing Room Only                   | \$75        | \$3,300      |

#### HALF SEASON PLANS

TWO (2) PLANS AVAILABLE - 22 GAMES

| 7 | Seat Location                          | Price/Seat* | Price/Season |
|---|----------------------------------------|-------------|--------------|
|   | On-The-Glass                           | \$319       | \$7,018      |
|   | RBC Wealth Management Club Level Sides | \$125       | \$2,750      |
|   | RBC Wealth Management Club Level Ends  | \$107       | \$2,354      |
|   | Lower Level Sides                      | \$129       | \$2,838      |
|   | Lower Level Corners, Double Attack     | \$108       | \$2,376      |
|   | Lower Level Corners, Single Attack     | \$99        | \$2,178      |
|   | Lower Level End, Single Attack         | \$94        | \$2,068      |
|   | Upper Level Sides                      | \$63        | \$1,386      |
|   |                                        |             |              |

### 11-GAME PLANS

SIX (6) PLANS AVAILABLE

|                                        | WEEKEND PLAN |              | RIVALRY PLAN |              | SNUWBIRD PLAN |              |
|----------------------------------------|--------------|--------------|--------------|--------------|---------------|--------------|
| Seat Location                          | Price/Seat*  | Price/Season | Price/Seat*  | Price/Season | Price/Seat*   | Price/Season |
| RBC Wealth Management Club Level Sides | \$140        | \$1,540      | \$135        | \$1,485      | -             | _            |
| RBC Wealth Management Club Level Ends  | \$122        | \$1,342      | \$117        | \$1,287      | \$114         | \$1,250      |
| Lower Level Sides                      | \$144        | \$1,584      | \$139        | \$1,529      | \$133         | \$1,465      |
| Lower Level Corners, Single Attack     | \$114        | \$1,254      | \$109        | \$1,199      | \$103         | \$1,134      |
| Lower Level End, Single Attack         | \$109        | \$1,199      | \$104        | \$1,144      | \$99          | \$1,091      |
| Upper Level Sides                      | \$78         | \$858        | \$73         | \$803        | \$70          | \$764        |

| E CONTRACTOR DE LA CONT | EASTERN CONFERENCE PLAN WEEKDAY PLAN |              |             | FLYIN PLAN   |             |              |
|--------------------------------------------------------------------------------------------------------------------------------------------------------------------------------------------------------------------------------------------------------------------------------------------------------------------------------------------------------------------------------------------------------------------------------------------------------------------------------------------------------------------------------------------------------------------------------------------------------------------------------------------------------------------------------------------------------------------------------------------------------------------------------------------------------------------------------------------------------------------------------------------------------------------------------------------------------------------------------------------------------------------------------------------------------------------------------------------------------------------------------------------------------------------------------------------------------------------------------------------------------------------------------------------------------------------------------------------------------------------------------------------------------------------------------------------------------------------------------------------------------------------------------------------------------------------------------------------------------------------------------------------------------------------------------------------------------------------------------------------------------------------------------------------------------------------------------------------------------------------------------------------------------------------------------------------------------------------------------------------------------------------------------------------------------------------------------------------------------------------------------|--------------------------------------|--------------|-------------|--------------|-------------|--------------|
| Seat Location                                                                                                                                                                                                                                                                                                                                                                                                                                                                                                                                                                                                                                                                                                                                                                                                                                                                                                                                                                                                                                                                                                                                                                                                                                                                                                                                                                                                                                                                                                                                                                                                                                                                                                                                                                                                                                                                                                                                                                                                                                                                                                                  | Price/Seat*                          | Price/Season | Price/Seat* | Price/Season | Price/Seat* | Price/Season |
| RBC Wealth Management Club Level Sides                                                                                                                                                                                                                                                                                                                                                                                                                                                                                                                                                                                                                                                                                                                                                                                                                                                                                                                                                                                                                                                                                                                                                                                                                                                                                                                                                                                                                                                                                                                                                                                                                                                                                                                                                                                                                                                                                                                                                                                                                                                                                         | \$130                                | \$1,430      | \$127       | \$1,397      | -           | - /          |
| RBC Wealth Management Club Level Ends                                                                                                                                                                                                                                                                                                                                                                                                                                                                                                                                                                                                                                                                                                                                                                                                                                                                                                                                                                                                                                                                                                                                                                                                                                                                                                                                                                                                                                                                                                                                                                                                                                                                                                                                                                                                                                                                                                                                                                                                                                                                                          | \$112                                | \$1,232      | \$110       | \$1,210      | \$119       | \$1,302      |
| Lower Level Sides                                                                                                                                                                                                                                                                                                                                                                                                                                                                                                                                                                                                                                                                                                                                                                                                                                                                                                                                                                                                                                                                                                                                                                                                                                                                                                                                                                                                                                                                                                                                                                                                                                                                                                                                                                                                                                                                                                                                                                                                                                                                                                              | \$134                                | \$1,474      | \$130       | \$1,430      | \$142       | \$1,557      |
| Lower Level Corners, Single Attack                                                                                                                                                                                                                                                                                                                                                                                                                                                                                                                                                                                                                                                                                                                                                                                                                                                                                                                                                                                                                                                                                                                                                                                                                                                                                                                                                                                                                                                                                                                                                                                                                                                                                                                                                                                                                                                                                                                                                                                                                                                                                             | \$104                                | \$1,144      | \$100       | \$1,100      | \$112       | \$1,227      |
| Lower Level End, Single Attack                                                                                                                                                                                                                                                                                                                                                                                                                                                                                                                                                                                                                                                                                                                                                                                                                                                                                                                                                                                                                                                                                                                                                                                                                                                                                                                                                                                                                                                                                                                                                                                                                                                                                                                                                                                                                                                                                                                                                                                                                                                                                                 | \$99                                 | \$1,089      | \$96        | \$1,056      | \$107       | \$1,175      |
| Upper Level Sides                                                                                                                                                                                                                                                                                                                                                                                                                                                                                                                                                                                                                                                                                                                                                                                                                                                                                                                                                                                                                                                                                                                                                                                                                                                                                                                                                                                                                                                                                                                                                                                                                                                                                                                                                                                                                                                                                                                                                                                                                                                                                                              | \$68                                 | \$748        | \$65        | \$715        | \$76        | \$829        |