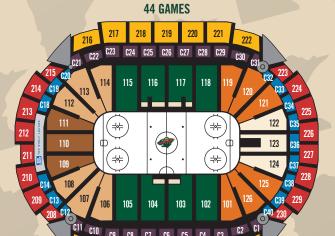

### 2022-2023 SEASON TICKET PRICING

#### **FULL SEASON PLANS**

| Seat Location                        | Price/Seat* | Price/Season |
|--------------------------------------|-------------|--------------|
| On-The-Glass                         | \$314       | \$13,816     |
| RBC Wealth Management Club Level Sid | es \$120    | \$5,280      |
| RBC Wealth Management Club Level End | ds \$102    | \$4,488      |
| Lower Level Sides                    | \$124       | \$5,456      |
| Lower Level Corners, Double Attack   | \$103       | \$4,532      |
| Lower Level Corners, Single Attack   | \$94        | \$4,136      |
| Lower Level End, Double Attack       | \$97        | \$4,268      |
| Lower Level End, Single Attack       | \$89        | \$3,916      |
| Upper Level Sides                    | \$58        | \$2,552      |
| Upper Level Ends                     | SOL         | D OUT        |
| Standing Room Only                   | \$75        | \$3,300      |